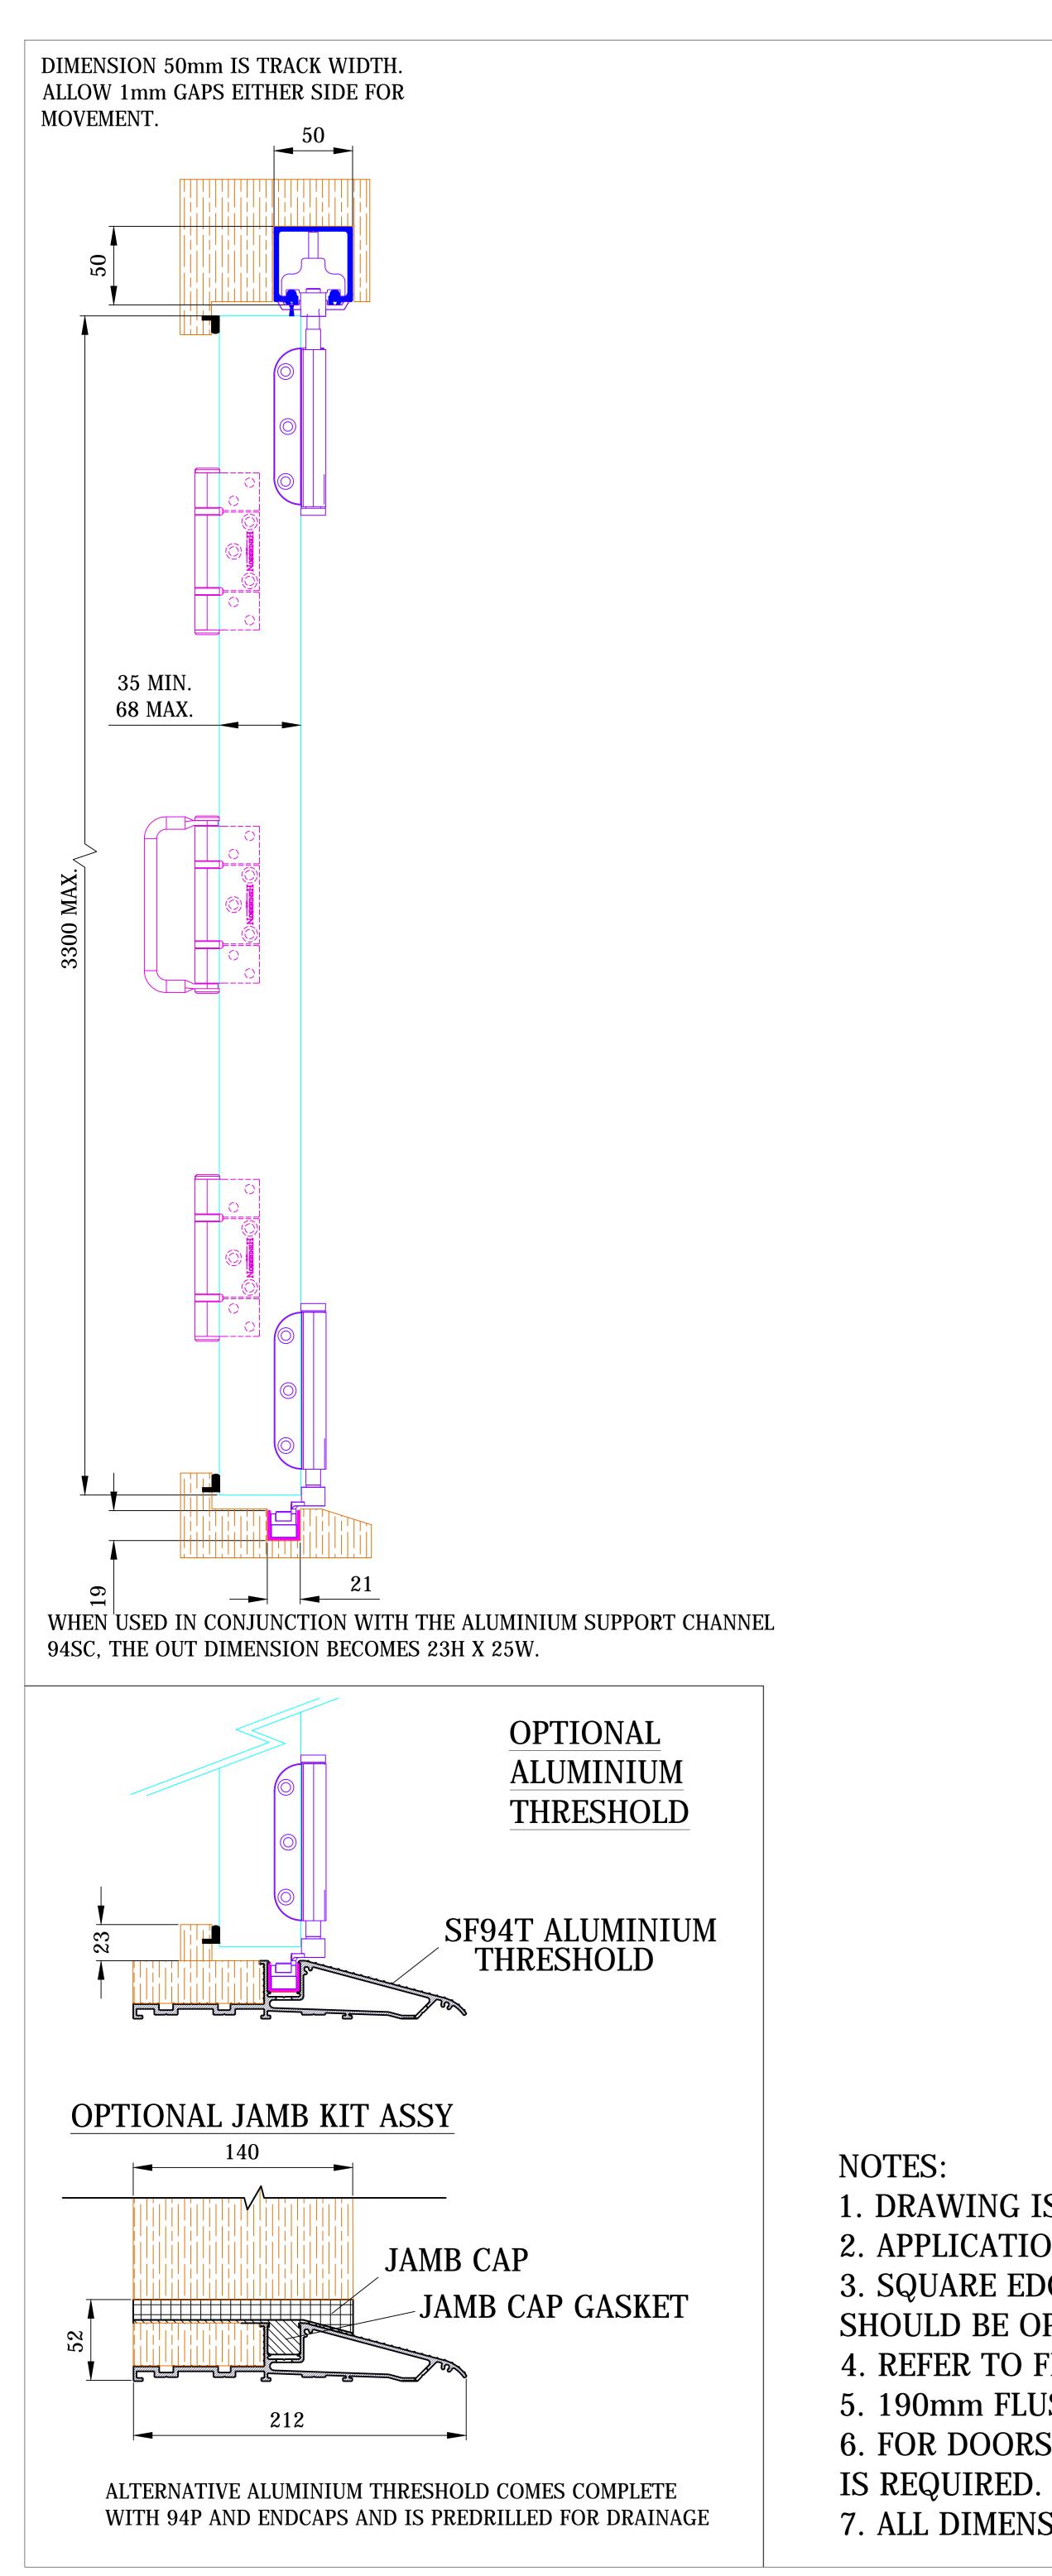

OUTSIDE

. DRAWING IS FOR REFERENCE AND SUBJECT TO CHANGE WITHOUT NOTICE. 2. APPLICATION IS FOR EXTERNAL TIMBER FOLDING DOORS WEIGHT MAX 100Kg. 3. SQUARE EDGE DOORS ARE SHOWN, SYSTEM CAN BE USED ON REBATED DOORS - REBATE SHOULD BE OPPOSITE SIDE TO HARDWARE - SEE VIEW E.

4. REFER TO FITTING INSTRUCTIONS FOR ROUTING DETAILS REQUIRED 5. 190mm FLUSHBOLTS SHOWN ALTERNATIVE SIZES ARE AVAILABLE - 450 AND 600mm. 6. FOR DOORS BETWEEN 35-47mm THICK AT ALTERNATIVE TO THE SECUREFOLD FLUSHBOLT

7. ALL DIMENSIONS ARE IN MILLIMETERS.

| Description: SEC | CUREFOLD |
|------------------|----------|
| OUTWARD OPENIN   |          |
| PCH-code:        | SF O/W   |
| CAD-scale:       |          |
| Drawing-size:    | AO       |
| Revision:        | А        |