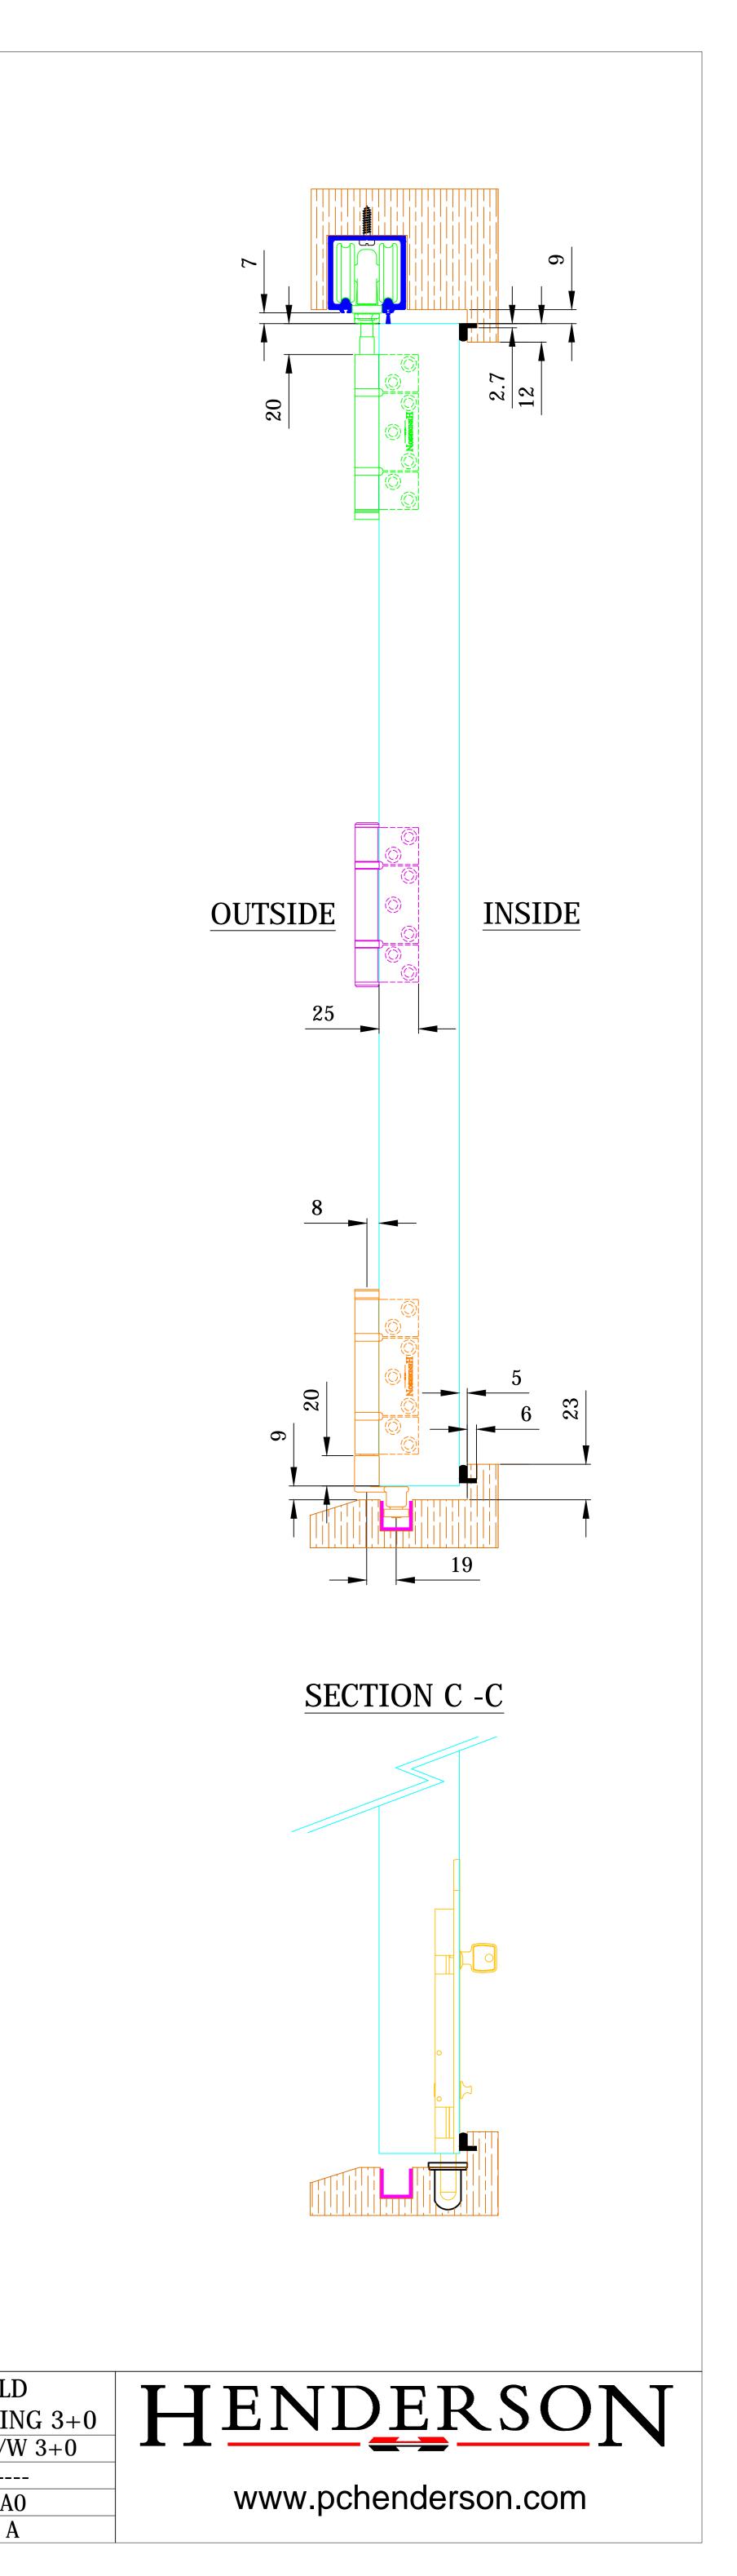

OUTSIDE

. DRAWING IS FOR REFERENCE AND SUBJECT TO CHANGE WITHOUT NOTICE. 2. APPLICATION IS FOR EXTERNAL TIMBER FOLDING DOORS WEIGHT MAX 100Kg. 3. SQUARE EDGE DOORS ARE SHOWN, SYSTEM CAN BE USED ON REBATED DOORS - REBATE SHOULD BE OPPOSITE SIDE TO HARDWARE - SEE VIEW E.

4. REFER TO FITTING INSTRUCTIONS FOR ROUTING DETAILS REQUIRED 5. 190mm FLUSHBOLTS SHOWN ALTERNATIVE SIZES ARE AVAILABLE - 450 AND 600mm. 6. FOR DOORS BETWEEN 35-47mm THICK AT ALTERNATIVE TO THE SECUREFOLD FLUSHBOLT

7. ALL DIMENSIONS ARE IN MILLIMETERS.

| Description: SEC | CUREFOLD |
|------------------|----------|
| OUTWARD OPENIN   |          |
| PCH-code:        | SF O/W   |
| CAD-scale:       |          |
| Drawing-size:    | AO       |
| Revision:        | А        |