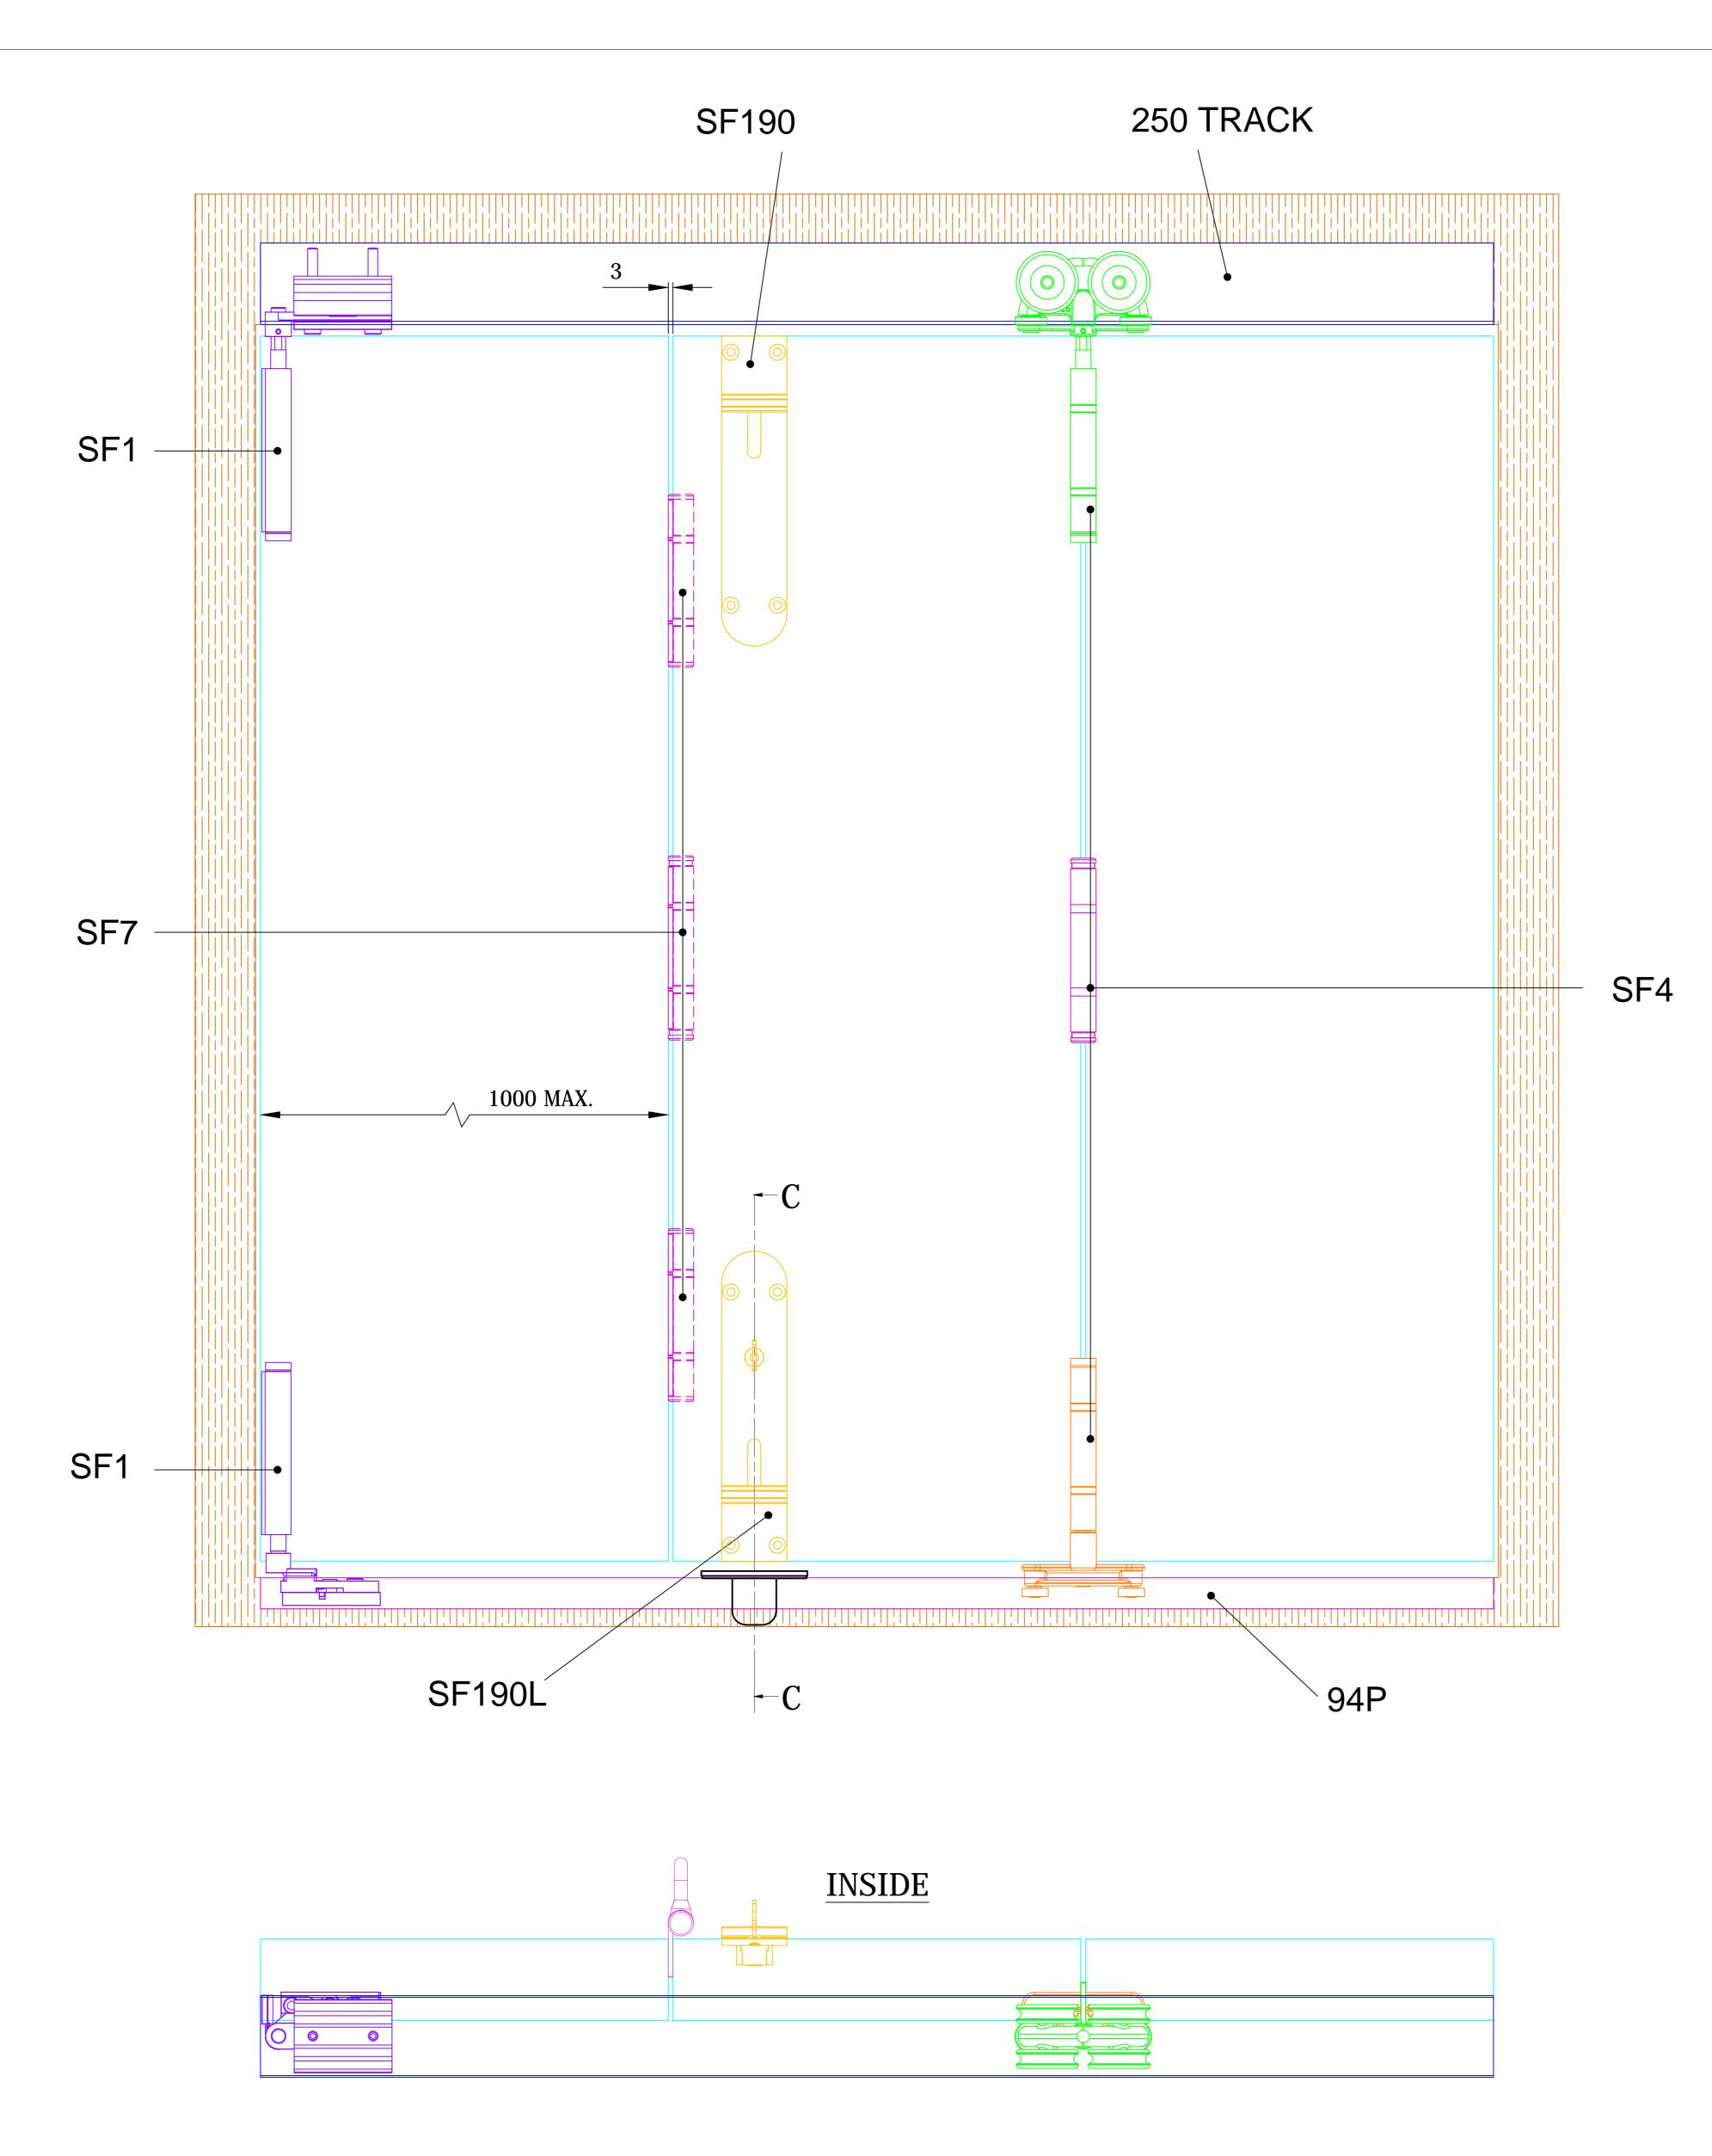

OUTSIDE

. DRAWING IS FOR REFERENCE AND SUBJECT TO CHANGE WITHOUT NOTICE. 2. APPLICATION IS FOR EXTERNAL TIMBER FOLDING DOORS WEIGHT MAX 100Kg. 3. SQUARE EDGE DOORS ARE SHOWN, SYSTEM CAN BE USED ON REBATED DOORS - REBATE SHOULD BE OPPOSITE SIDE TO HARDWARE - SEE VIEW E.

4. REFER TO FITTING INSTRUCTIONS FOR ROUTING DETAILS REQUIRED 5. 190mm FLUSHBOLTS SHOWN ALTERNATIVE SIZES ARE AVAILABLE - 450 AND 600mm. 6. FOR DOORS BETWEEN 35-47mm THICK AT ALTERNATIVE TO THE SECUREFOLD FLUSHBOLT

7. ALL DIMENSIONS ARE IN MILLIMETERS.

| Description: SEC | CUREFOLD |
|------------------|----------|
| OUTWARD OPENIN   |          |
| PCH-code:        | SF O/W   |
| CAD-scale:       |          |
| Drawing-size:    | AO       |
| Revision:        | А        |