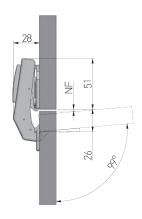

## Mounting plate installation

Hinge cup installation

Gf = min. 16 mm – max. 26 mm

|     | NF | -6 | -5 | -4 | -3 | -2 |
|-----|----|----|----|----|----|----|
| H=0 | K  |    |    | 3  | 4  | 5  |

Gap between mounting plate and the cabinet edge (mm)

NF Front Overlay (mm) H K Mounting plate height

Gap between hinge cup and cabinet edge (mm)

Gf Front thickness