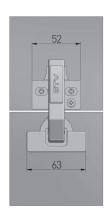

#### **Product Details**

**Guide height: Material:** Steel Nickel Finish: Hinge type: Parallel Mechanism: Hydraulic **Action:** Single

**Adjustment:** Yes (± 2 mm Horizontal,

± 1.5 mm Vertical

& Depth)