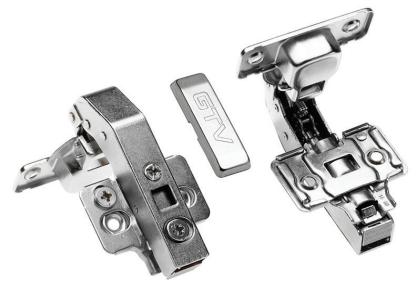

# 2 Soft Close Clip Hinge Parallel

# **Data Sheet**

A pair of parallel soft close cabinet hinges with 0mm mounting plate, screws and cover plates.

Item Code: KJZ1191

#### **Product Details**

**Guide height: Material:** Steel Nickel Finish: Hinge type: Parallel Mechanism: Hydraulic **Action:** Single

**Adjustment:** Yes (± 2 mm Horizontal,

± 1.5 mm Vertical

& Depth)