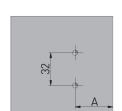

## Mounting plate installation

Hinge cup installation

Gf = min. 16 mm – max. 26 mm

|     | NF | -6 | -5 | -4 | -3 | -2 |
|-----|----|----|----|----|----|----|
| H=0 | K  |    |    | 3  | 4  | 5  |

Gap between mounting plate and the cabinet edge (mm)

NF Front Overlay (mm) H K Mounting plate height

Gap between hinge cup and cabinet edge (mm)

Gf Front thickness