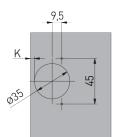

## Mounting plate installation

Hinge cup installation

Gf = min. 16 mm – max. 26 mm

|     | NF | -6 | -5 | -4 | -3 | -2 |
|-----|----|----|----|----|----|----|
| H=0 | K  |    |    | 3  | 4  | 5  |

Gap between mounting plate and the cabinet edge (mm)

NF Front Overlay (mm) H K Mounting plate height

Gap between hinge cup and cabinet edge (mm)

Gf Front thickness