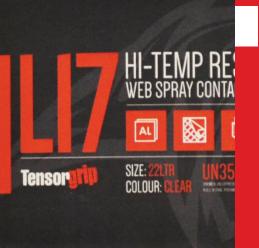

Web Spray

**Class-I Fire** 

Rated

APPLICATIONS

Countertops

Cabinets

Doors

Contours

FRP/GRP

Metal/Aluminium Standard Laminate

AI

Sheeting